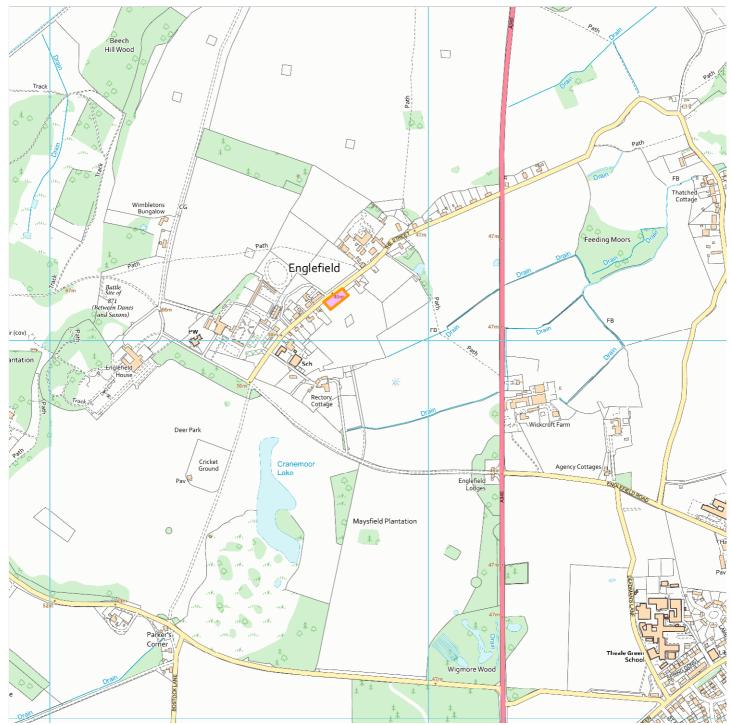

## 20/01637/FUL

## Land Adjacent To 10 The Street Englefield

## **Map Centre Coordinates:**

Reproduced from the Ordnance Survey map with the permission of the Controller of Her Majesty's Stationery Office  $\mbox{\ensuremath{\circledcirc}}$  Crown Copyright 2003.